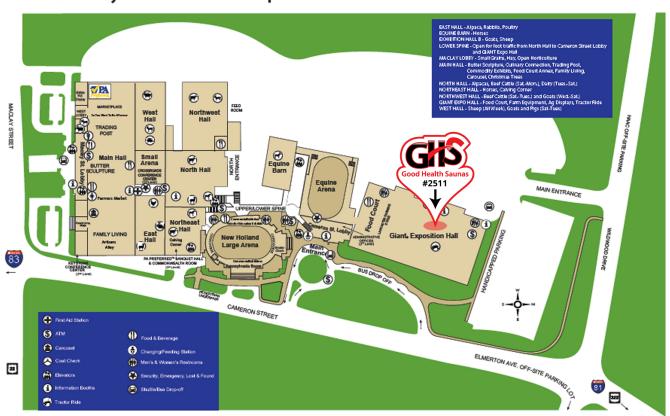

## 2022 Pennsylvania Farm Show Map

January 6th 2022 | Press Release

106th Annual Pennsylvania Farm Show

## GHS WILL BE LOCATED IN THE GIANT EXPOSITION HALL AT BOOTH #2511, JAN. 8TH - 15TH FROM 8:00 A.M. - 9:00 P.M.

There aren't many health and wellness shows for farmers, so don't miss out on the opportunity to visit our sauna experts.

## GHS WILL BE LOCATED IN THE GIANT EXPOSITION HALL AT BOOTH #2511, JAN. 8TH - 15TH FROM 8:00 A.M. - 9:00 P.M.

As a Friend of the Pennsylvania Farm Show Foundation for 7 years, GHS proudly supports the mission to "stimulate, facilitate and support educational programs, incentives and events relating to the annual Pennsylvania Farm Show." This "Winter Extravaganza" is one of the largest agriculture events in the US and sponsors the education of the general public on food and fiber production that sustain the nation.